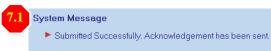

#### **Receive acknowledgement from OEF**

7.1) A message "**Submitted Successfully**" will be displayed once all the files are received by EPMS.

7.2) An e-mail message will be sent to applicant's registered e-mail account to acknowledge the receipt of the files.