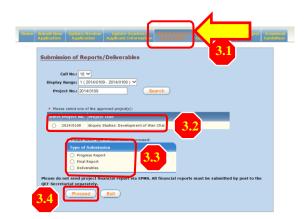

## Submit reports/deliverables

Read "Guidelines to Completion of Progress/Final Report of Quality Education Fund Projects" in the "Download Guidelines" area of the EPMS.

- 3.1) Select "Submit Reports/Deliverables" on the menu bar.
- 3.2) Select one of the approved project(s) for which report/deliverable(s) has/have to be submitted.
- 3.3) Select the type of submission.
- 3.4) Press **Proceed** to continue.