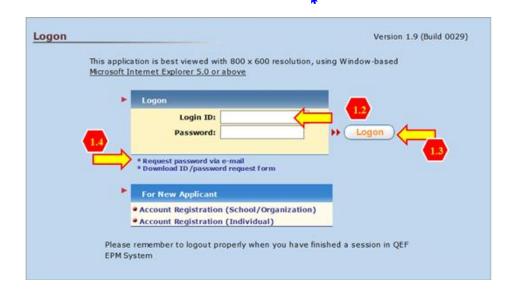

### Logon EPMS

1.1) Before submitting your report/deliverables, please check your Login ID and password. Creation of a new account is not required. Enter the QEF website http://qef.org.hk with Gf i g. "Ej tqo g"qt"Htghqz. Press to logon to the system.

- 1.2) Enter the Login ID and password.
- 1.3) Press Logon to enter.
- 1.4) If you have forgotten your password, press "**Request password via e-mail**" and EPMS will send a password to your registered e-mail account.