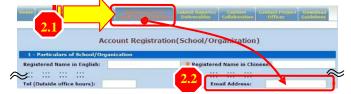

## Update user information (if required)

- 2.1) Press "**Update Grantee/Applicant Information**" on the top menu bar.
- 2.2) Update information as required, in particular the active e-mail addresses of the project leader and the head of school/organisation.