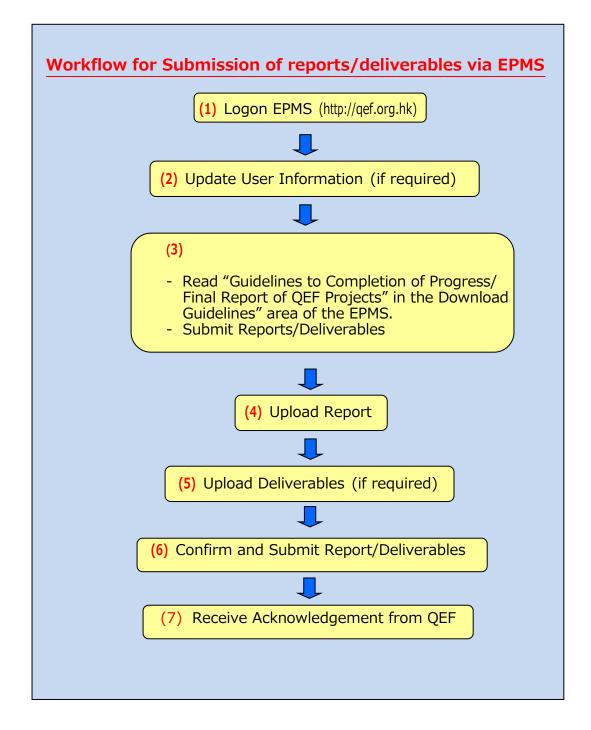

# Submit report and deliverable for Approved QEF Project at your fingertips

The Electronic Project Management System (EPMS) is a one-stop, user-friendly platform for applicants and grantees to submit applications for QEF and reports/deliverables of approved projects via the Internet. To establish better communication, all grantees have to submit their reports/deliverables via the EPMS.

### Logon EPMS

1.1) Before submitting your report/deliverables, please check your Login ID and password. Creation of a new account is not required. Enter the QEF website http://qef.org.hk with Gf i g. "Ej tqo g"qt"Htghqz. Press to logon to the system.

- 1.2) Enter the Login ID and password.
- 1.3) Press Logon to enter.
- 1.4) If you have forgotten your password, press "**Request password via e-mail**" and EPMS will send a password to your registered e-mail account.

## Update user information (if required)

- 2.1) Press "**Update Grantee/Applicant Information**" on the top menu bar.
- 2.2) Update information as required, in particular the active e-mail addresses of the project leader and the head of school/organisation.

## Submit reports/deliverables

Read "Guidelines to Completion of Progress/Final Report of Quality Education Fund Projects" in the "Download Guidelines" area of the EPMS.

- 3.1) Select "Submit Reports/Deliverables" on the menu bar.
- 3.2) Select one of the approved project(s) for which report/deliverable(s) has/have to be submitted.
- 3.3) Select the type of submission.
- 3.4) Press **Proceed** to continue.

# <u>Upload report</u>

- 4.1) Check whether the "**Project Particulars**" are correct.
- 4.2) Read guidelines for preparing the report.
- 4.3) Press **Upload** to upload the completed report. Please note that the EPMS only accepts files in pdf/doc format and with a file size not larger than 4 Mbyte.
- 4.4) Specify a reporting period for the report.
- 4.5) All fields marked with **e** are mandatory.
- 4.6) Press (a) **Browse**, (b) **Upload** and (c) **Save** to upload and save the selected file.
- 4.7) You will receive a message "**Saved Successfully**" when the upload process is completed.

# Upload deliverables

5.1) Fill in the "**Deliverable Title**", "**Sub-category**" and "**Date of Submission**".

| Upload - Deliverables                                                               |      |
|-------------------------------------------------------------------------------------|------|
| opioad - Deliverables                                                               |      |
| Deliverables Details                                                                |      |
| If the deliverables will be submitted by mail, planets elect the Mail In check box. |      |
| Deliverable Title:                                                                  |      |
| Mail In:                                                                            |      |
| Sub-category: - Select-                                                             |      |
| Date of Submission: 23/11/2005 (DD/MM/YYYY)                                         |      |
| Upload Attachment                                                                   |      |
| Please select file to upload                                                        |      |
| File:                                                                               | 5.3a |
| Upload 5.3b                                                                         |      |
| Filename Size(Mbyte) Upload Date                                                    |      |
|                                                                                     |      |
| (save) 5.3c                                                                         |      |
|                                                                                     |      |

### **Confirm and submit report/deliverables**

- 6.1) You can mark and press **delete** to delete an uploaded file in case you have saved a wrong file.
- 6.2) Please check and confirm that all the uploaded files are correct. You cannot replace the file(s) once the **'Submit'** button is pressed.
- 6.3) Press **Submit** to save and complete the submission process.

#### **Receive acknowledgement from OEF**

7.1) A message "**Submitted Successfully**" will be displayed once all the files are received by EPMS.

7.2) An e-mail message will be sent to applicant's registered e-mail account to acknowledge the receipt of the files.